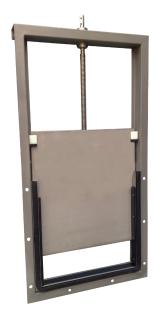

Front view

Back view

Materials

Frame: Stainless steel SS304 or SS316Ti
Sliding plate: Stainless steel SS304 or SS316Ti
Sealing: EPDM, wastewater resistant or NBR
Stem: Stainless steel SS304 or SS316Ti
Stem nut: GC-CuSn 12, seawater resistant bronze