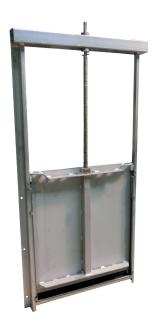

Front view

Back view

Materials

Frame: Stainless steel SS304 or SS316Ti
Sliding plate: Stainless steel SS304 or SS316Ti
Sealing: EPDM, wastewater resistant or NBR
Stem: Stainless steel SS304 or SS316Ti
Stem nut: GC-CuSn 12, seawater resistant bronze