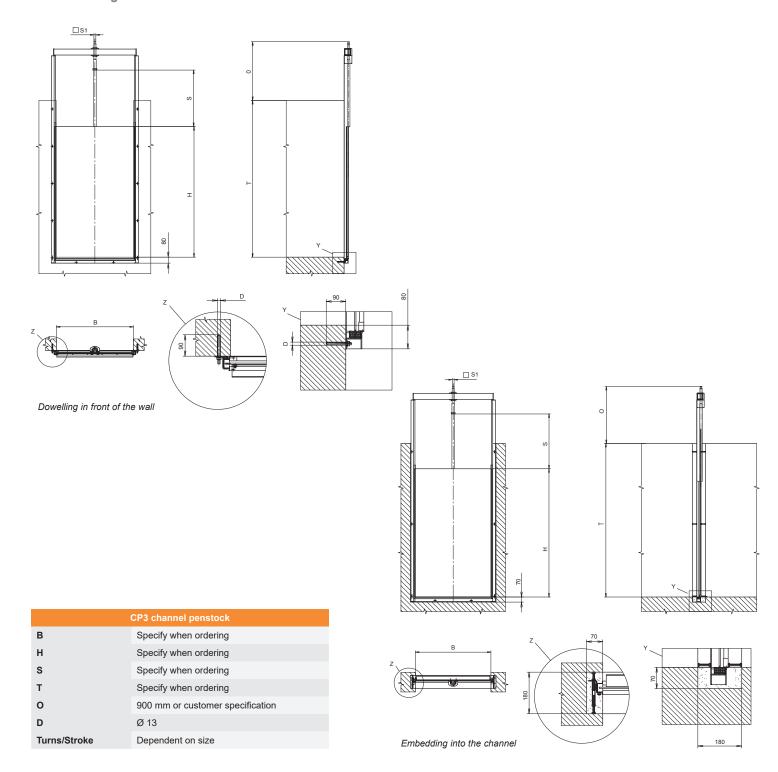

## CP3 channel penstock

Nominal size 200  $\times$  200 to 1200  $\times$  1200 mm, threeside sealing, for rectangular openings for doweling or embedding in concrete

CP3 is the first choice for sluice gates because of the easy way of installation in front of or into channels, and its high-quality corrosion protection. The prestressed sealing offers outstanding sealing performance, and is tight in on- or off-seating conditions.

# **CP3** channel penstock

Nominal size 200  $\times$  200 to 1200  $\times$  1200 mm, for round or rectangular openings, for doweling or embedding in concrete